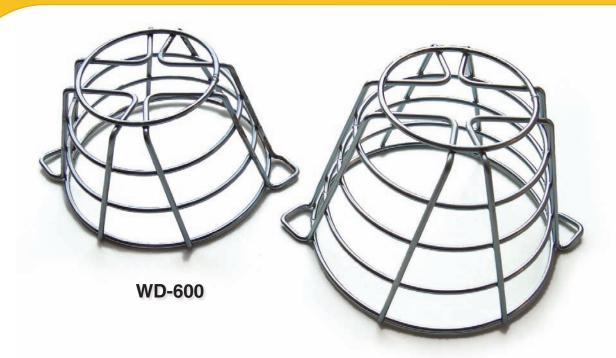

## **General Description**

WD-700

Watchdog detector guards are designed to provide maximum protection against tampering with detectors. Units are constructed of 9 gauge, zinc plated wire and welded together. Units are provided with security mounting hardware.

## **Dimensions**

| MODEL  | Α  | В      | С      |
|--------|----|--------|--------|
| WD-600 | 4" | 3-3/4" | 5-3/4" |
| WD-700 | 4" | 5"     | 6-1/2" |

(measurements are inside dimensions)

NOTE: This area may be cut out to allow for conduit passage on surface mount units. Can be factory supplied this way.