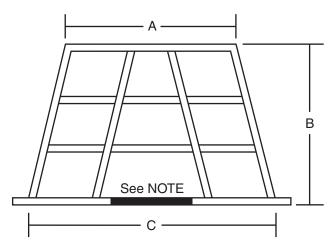

## **Dimensions**

| MODEL  | Α  | В      | С      |
|--------|----|--------|--------|
| WD-600 | 4" | 3-3/4" | 5-3/4" |
| WD-700 | 4" | 5"     | 6-1/2" |

(measurements are inside dimensions)

NOTE: This area may be cut out to allow for conduit passage on surface mount units. Can be factory supplied this way.