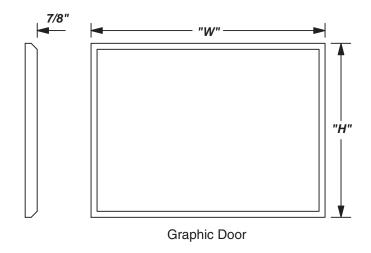

Graphic sizes are shown below, according to model number. The maximum area available for artwork is the outside dimension, less two inches. We will work from your blueline, copy, fax, sketch, email or CAD file. Please note: a full

| MODEL  | WIDTH x HEIGHT    |
|--------|-------------------|
| EM1212 | 12" x 12"         |
| EM-0   | 18" x 9"          |
| EM1818 | 18" x 18"         |
| EM-1   | 23 7/8" x 14"     |
| EM-2   | 23 7/8" x 24 1/2" |
| EM-3   | 23 7/8" x 35"     |
| EM-4   | 36" x 48"         |