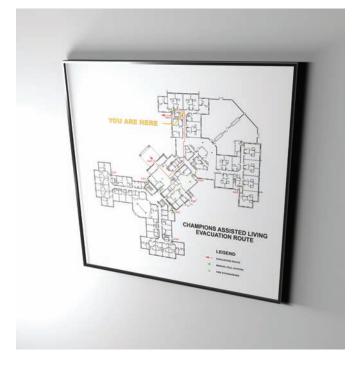

## **General Description**

The Graphic Evacuation Map consists of color-coded artwork sandwiched between a 1/8" clear non-glare front color and a 1/8" white acrylic backup sheet. The assembly is housed in a sturdy brushed aluminum frame and is attached to the wall with vandal resistant hidden hardware.

Should the building floor plans or evacuation route be changed, the artwork can be extracted and modified, or replaced to match the new requirements without replacing the entire assembly.

## **Ordering Information**

A drawing is required showing the actual graphic representation needed for your project. Mark the Map location on the plans so that the artwork can be oriented properly with a "You Are Here" designation.