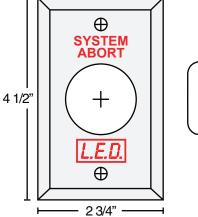

## **Abort Station**

Part No. Description AS-1 Abort Station w/ one N.O. contact Red spring-loaded mushroom pushbutton.

**Disconnect Switch** 

DS-1 Switch is SPST Maintained w/ screw terminals. Mounted on single gang brushed SS plate. Contacts rated for 5 amps, 115 VAC.