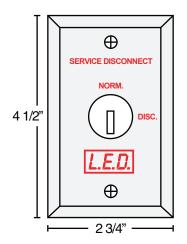

## **Abort Station**

Part No. Description AS-1 Abort Station w/ one N.O. contact Red spring-loaded mushroom pushbutton.

**Disconnect Switch** 

DS-1 Switch is SPST Maintained w/ screw terminals. Mounted on single gang brushed SS plate. Contacts rated for 5 amps, 115 VAC.