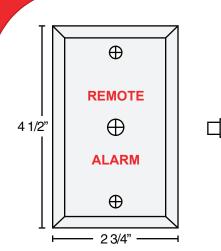

## **Remote Alarm Indicator**

| Part No. | Description     | Vol |
|----------|-----------------|-----|
| RL-1     | LED             | 1-8 |
| RL-2     | LED w/ resistor | 24  |
| RL-3     | Incandescant    | 24  |

/oltage I-8 Volt Polarized 24 Volt Polarized 24 Volt Non-polar Current 10 Milliamp 20 Milliamp 40 Milliamp