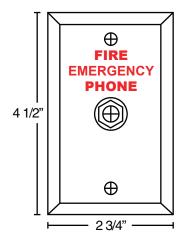

## Fire Fighter Telephone Jack

| Description                                  |
|----------------------------------------------|
| Standard tip & ring - No auxillary contacts. |
| Standard tip & ring w/ 1 NO contact.         |
| Standard tip & ring w/ 2 aux. contacts.      |
|                                              |